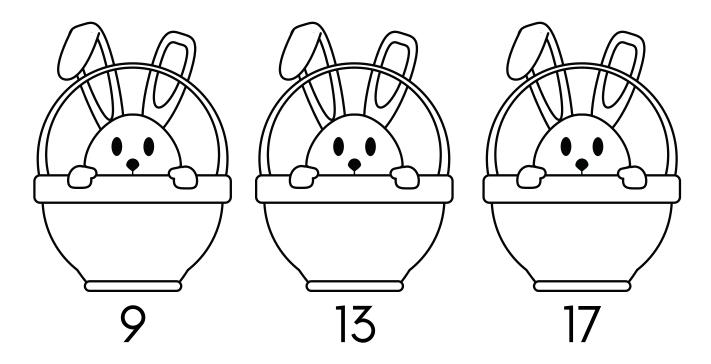

## EASTER MATH

Draw the matching number of eggs in each basket:

Colour in the eggs to make an ABC pattern:

Colour in the eggs making a different pattern for each: