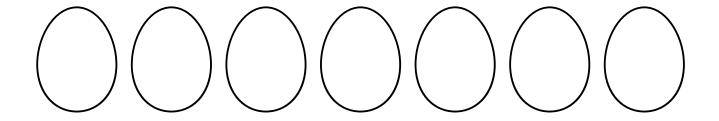

## EASTER MATH

Draw the matching number of eggs in each basket:

Colour in the eggs to make an ABC pattern:

Colour in the eggs making a different pattern for each: