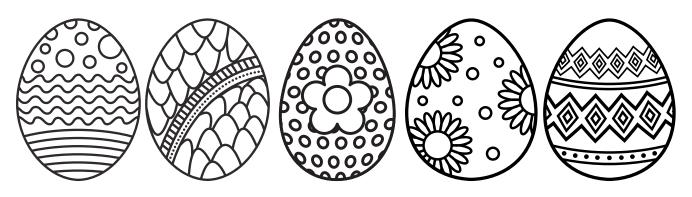

# Matching Easter Eggs

Draw a line to match the easter eggs that look the same. Then, colour all the eggs.